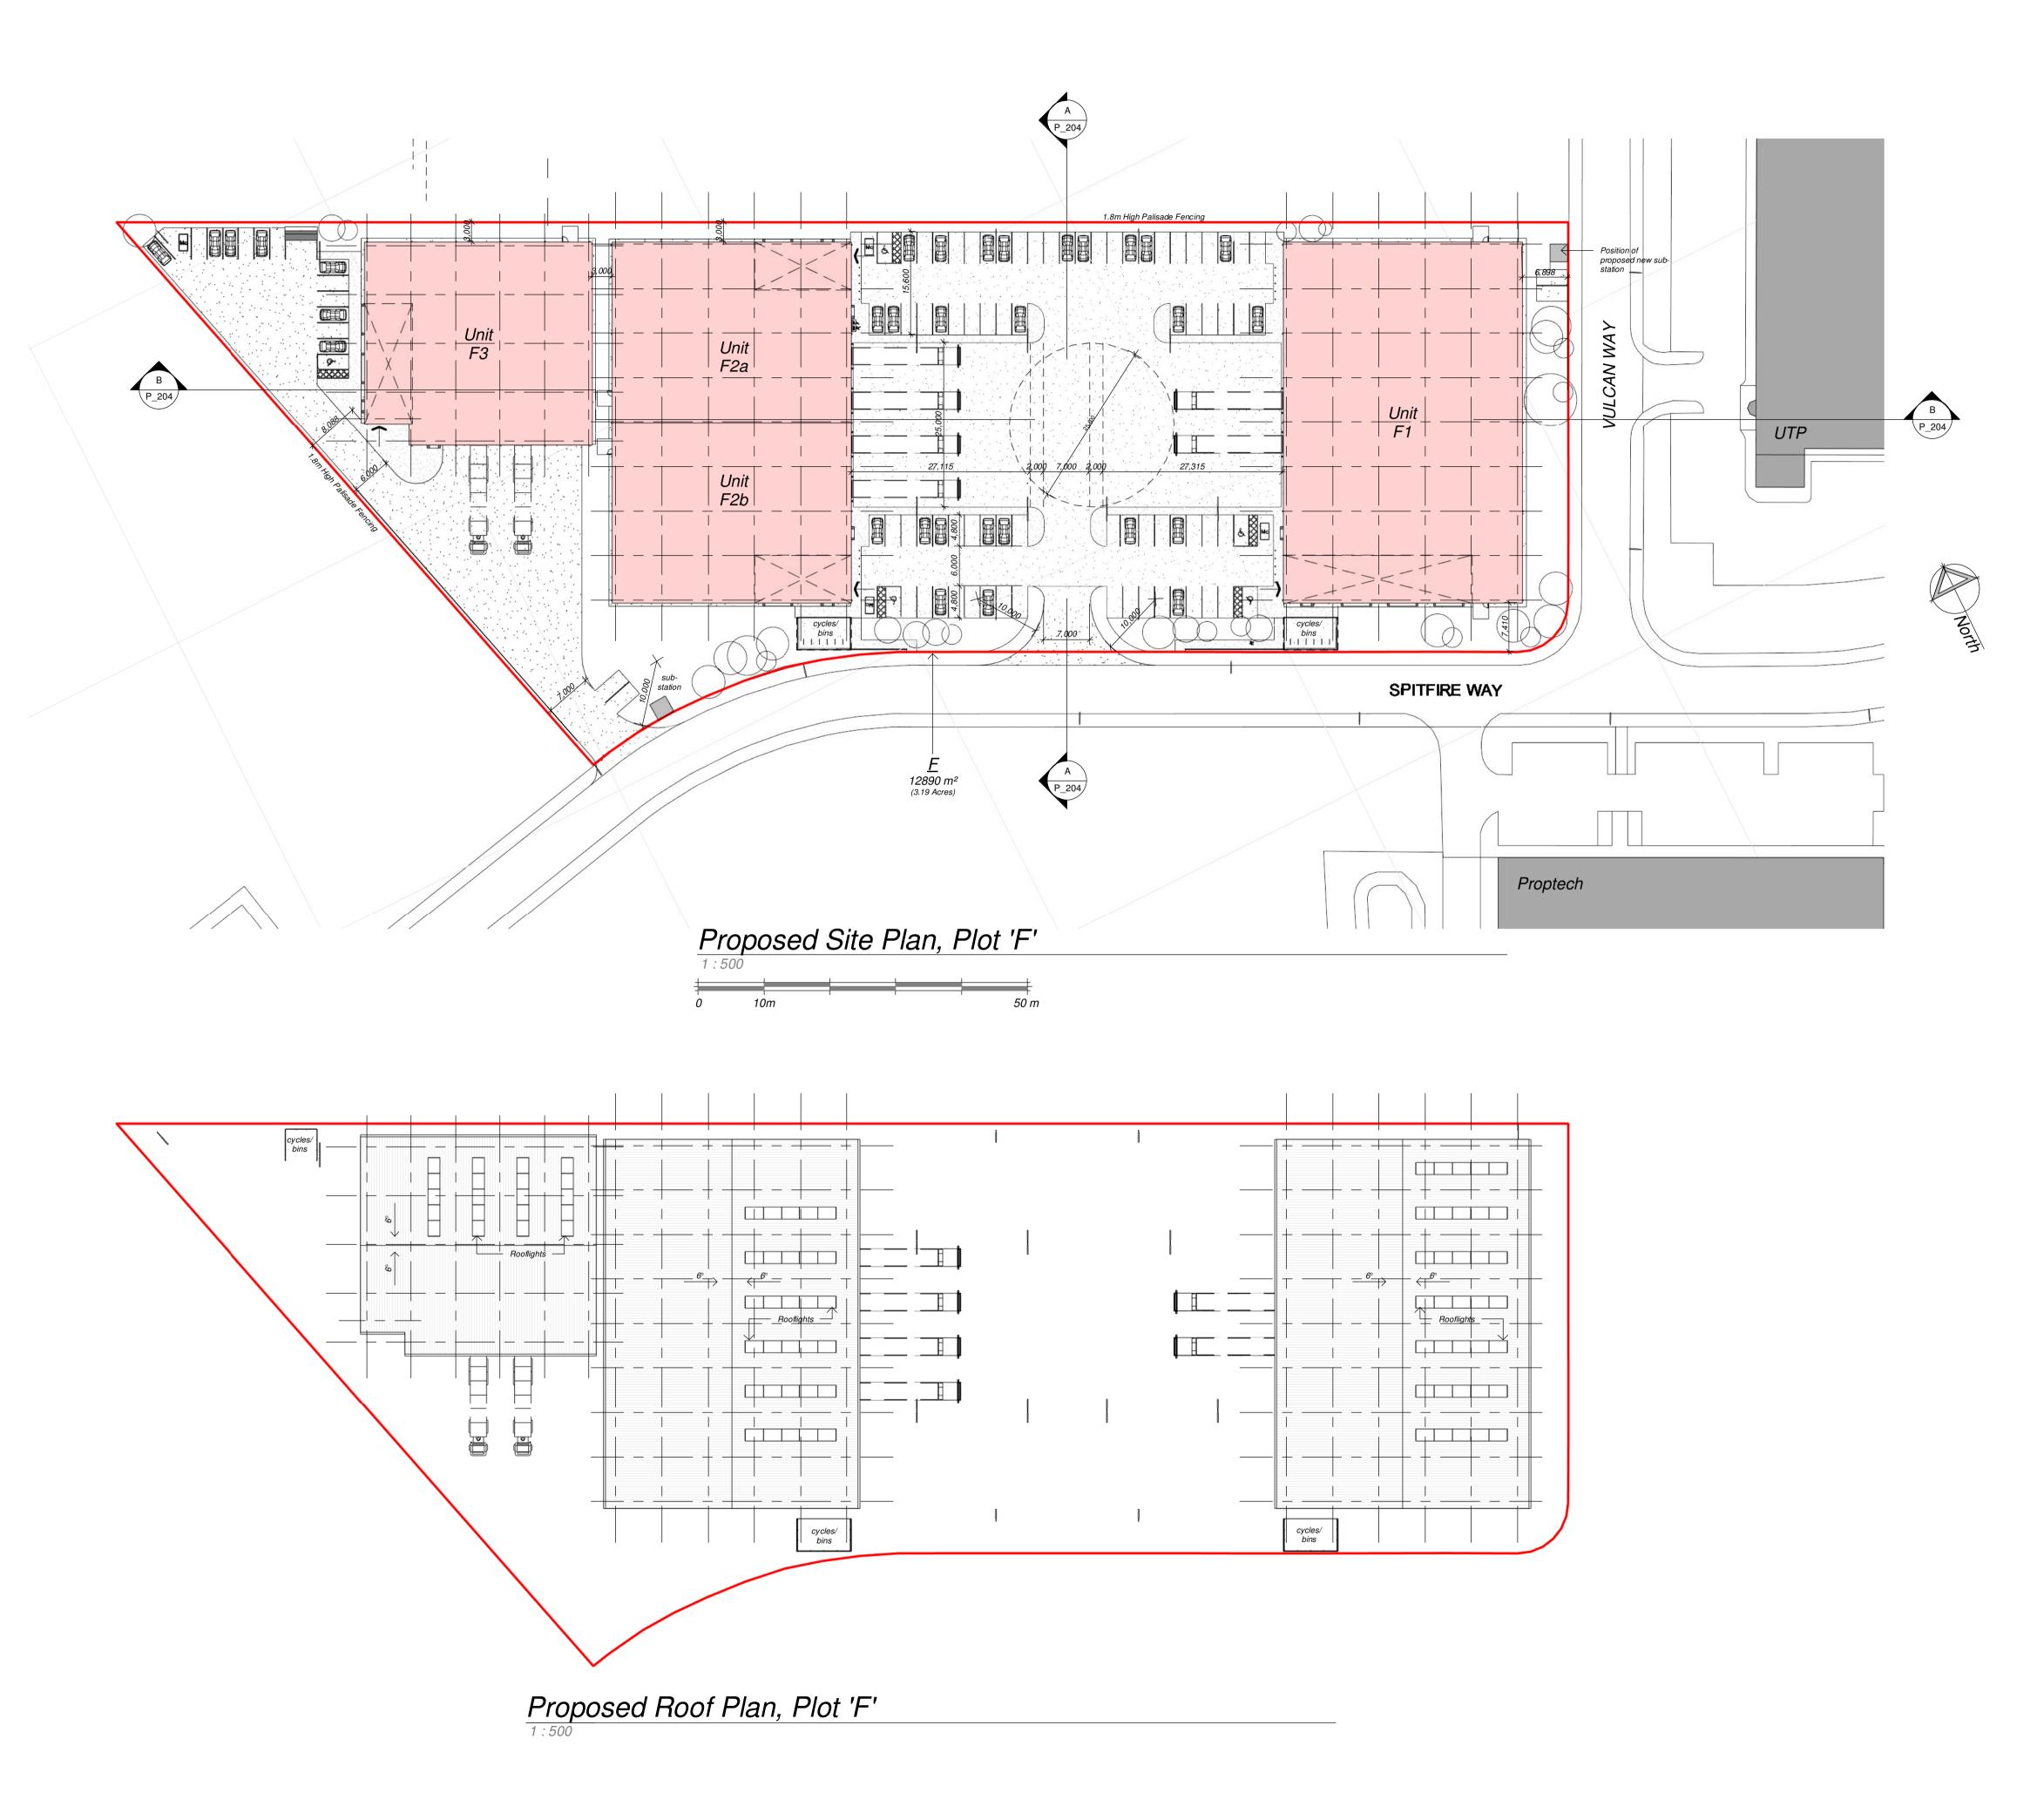

Rev. Date Description

- 1 18/10/18 Plot F general layout amended. 2 26/10/18 Split unit option.
- 3 19/11/18 Amended as per comment re'vd 15/11/18.
  A 30/11/18 Issued for Planning Validation.

|      | Plot 'F' Area Schedule |            |
|------|------------------------|------------|
| Plot | Area sa.m              | Area Acres |

| Plot 'F' Area Schedule (Gross Building, GEA) - (Building Footprint |           |            |  |
|--------------------------------------------------------------------|-----------|------------|--|
| Unit                                                               | Area sq.m | Area sq.ft |  |
|                                                                    |           |            |  |
| Unit F1                                                            | 1,995.72  | 21,481.71  |  |
| Unit F2a                                                           | 997.86    | 10,740.85  |  |
| Unit F2b                                                           | 997.86    | 10,740.85  |  |
| Unit F3                                                            | 1,047.19  | 11,271.84  |  |
|                                                                    | 5,038.62  | 54,235.25  |  |

## Fareham Borough Council

New Warehouse Development, Faraday Business Park, Fareham

Plot 'F' Units. Proposed Site + Roof

18 Farnham Road Guildford Surrey GU1 4XA

Tel: 01483 560908 Fax: 01483 560660 Email:guildford@lewishickey.com LEWISAN HICKEY